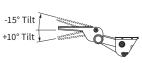

#### Keyboard arm:

- System includes 173 Fundamentals keyboard arm
- Adjusts from flush to 6" below work surface
- Single knob height and tilt adjustment
- 25° tilt range: -15° +10°
- Smooth nylon glide track
- 360° arm swivel at track
- Meets ANSI/BIFMA X5.5 standards
- Fully stores on 22" track
- Exceeds front of track 1" on 17" track