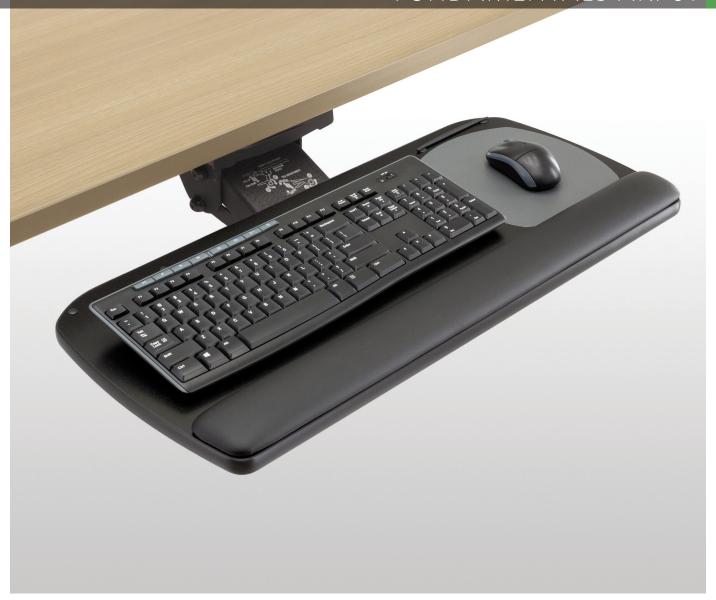

#### BASIC SOLUTION FOR AFFORDABLE KEYBOARD SUPPORT

The Fundamentals AKP01 System was designed with versatility and value in mind and is a great option for use in straight workcenter applications. The platform is constructed from durable .625 melamine, features a memory foam palm support and is left and right hand reversible.

#### Keyboard & mouse platform:

- T-molded .625" melamine construction
- Includes palm support
- Right/Left reversible

#### Keyboard arm:

- System includes 173 Fundamentals keyboard arm
- Adjusts from flush to 6" below work surface
- Single knob height and tilt adjustment
- 25° tilt range: -15° +10°
- Smooth nylon glide track
- 360° arm swivel at track
- Meets ANSI/BIFMA X5.5 standards
- Fully stores on 22" track
- Exceeds front of track 1" on 17" track