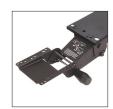

Featuring the Fundamentals 173 Arm with independent height & tilt adjustments.

#### Keyboard arm:

- System includes 173 Fundamentals keyboard arm
- Adjusts from flush to 6" below work surface
- Single knob height and tilt adjustment
- 25° tilt range: -15° +10°
- Smooth nylon glide track
- 360° arm swivel at track
- Meets ANSI/BIFMA X5.5 standards
- Fully stores on 22" track
- Exceeds front of track 1" on 17" track