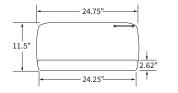

#### **Dimensions**

#### Keyboard & mouse platform:

- T-molded .625" melamine construction
- Includes palm support
- Right/Left reversible