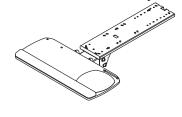

#### BASIC SOLUTION FOR AFFORDABLE KEYBOARD SUPPORT

The Fundamentals AKP01 System was designed with versatility and value in mind and is a great option for use in straight workcenter applications. The platform is constructed from durable .625 melamine, features a memory foam palm support and is left and right hand reversible.

## **Fundamentals AKP01 Platform System**