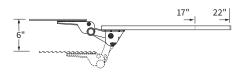

The system also features our Fundamentals keyboard arm with smooth performing nylon glide track in 17" and 22" lengths.

The Fundamentals keyboard system comes with a lifetime warranty, ensuring years of reliable, worry free performance.

#### Keyboard arm:

- System includes 173 Fundamentals keyboard arm
- Adjusts from flush to 6" below work surface
- Single knob height and tilt adjustment
- 25° tilt range: -15° +10°
- Smooth nylon glide track
- 360° arm swivel at track
- Meets ANSI/BIFMA X5.5 standards
- Fully stores on 22" track
- Exceeds front of track 1" on 17" track