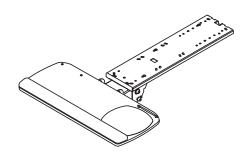

## **Fundamentals AKP01 Platform System**

#### Keyboard & mouse platform:

- T-molded .625" melamine construction
- Includes palm support
- Right/Left reversible

#### Keyboard arm:

- System includes 173 Fundamentals keyboard arm
- Adjusts from flush to 6" below work surface
- Single knob height and tilt adjustment
- 25° tilt range: -15° +10°
- Smooth nylon glide track
- 360° arm swivel at track
- Meets ANSI/BIFMA X5.5 standards
- Fully stores on 22" track
- Exceeds front of track 1" on 17" track